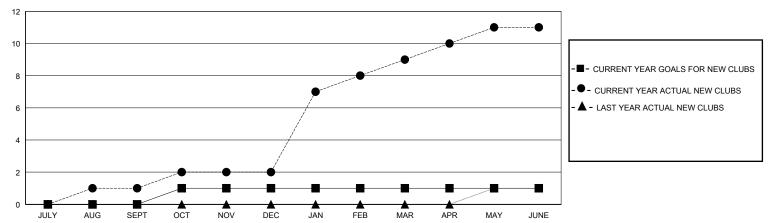

## GOALS AND ACTUAL NEW CLUBS CUMULATIVE

## District 305 N2

Results as of: 6/30/2024

| GMT: | LOCATION PAKISTAN | GMT CA |
|------|-------------------|--------|
|      |                   |        |

| Clubs                 |               |           |               | Members               |                        |                         |                                                    |  |
|-----------------------|---------------|-----------|---------------|-----------------------|------------------------|-------------------------|----------------------------------------------------|--|
| RESULTS FOR 2023-2024 |               |           |               | RESULTS FOR 2023-2024 |                        |                         |                                                    |  |
| QUARTER               | NEW CLUB GOAL | NEW CLUBS | DROPPED CLUBS | QUARTER MEME          | BER GROWTH NET<br>GOAL | MEMBER GROWTH<br>ACTUAL | DROPPED<br>MEMBERS ACTUAL<br>(including transfers) |  |
| JULY/AUG/SEPT         | 0             | 1         | 8             | JULY/AUG/SEPT         | 10                     | 116                     | 123                                                |  |
| OCT/NOV/DEC           | 1             | 1         | 6             | OCT/NOV/DEC           | 10                     | 92                      | 151                                                |  |
| JAN/FEB/MAR           | 0             | 7         | 1             | JAN/FEB/MAR           | 10                     | 272                     | 83                                                 |  |
| APR/MAY/JUNE          | 0             | 2         | 13            | APR/MAY/JUNE          | 10                     | 112                     | 478                                                |  |