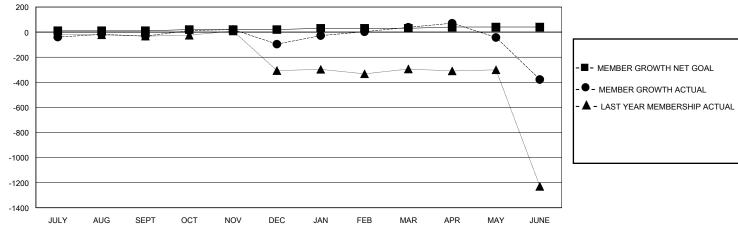

## GOALS AND ACTUAL MEMBERS CUMULATIVE

| DROPPED CLUBS: 28 |     | 62 CLUBS OF 144 ADDED 1 OR MORE | GENDER DISTRIBUTION             |                |       |
|-------------------|-----|---------------------------------|---------------------------------|----------------|-------|
|                   |     | NEW MEMBERS                     | MALE                            | 1,826 (74.77%) |       |
|                   |     |                                 | FEMALE                          | 616 (25.23%)   |       |
| DROPPED MEMBERS   |     |                                 |                                 |                |       |
| DECEASED          | 7   | CLICK HERE FOR CUMULATIVE       | TOTAL FAMILY UNIT MEMBERS       |                | 2,299 |
| CLUB CANCELLED    | 325 | MEMBERSHIP DATA                 |                                 |                |       |
| OTHER             | 503 |                                 | FAMILY MEMBERS PAYING HALF DUES |                | 1,775 |
| TOTAL             | 835 |                                 | DOEG                            |                |       |

## District 305 N2

Results as of: 6/30/2024

| GMT: | LOCATION PAKISTAN | GMT CA |
|------|-------------------|--------|
|      |                   |        |

| Clubs                 |               |           |               | Members               |                        |                         |                                                    |  |
|-----------------------|---------------|-----------|---------------|-----------------------|------------------------|-------------------------|----------------------------------------------------|--|
| RESULTS FOR 2023-2024 |               |           |               | RESULTS FOR 2023-2024 |                        |                         |                                                    |  |
| QUARTER               | NEW CLUB GOAL | NEW CLUBS | DROPPED CLUBS | QUARTER MEME          | BER GROWTH NET<br>GOAL | MEMBER GROWTH<br>ACTUAL | DROPPED<br>MEMBERS ACTUAL<br>(including transfers) |  |
| JULY/AUG/SEPT         | 0             | 1         | 8             | JULY/AUG/SEPT         | 10                     | 116                     | 123                                                |  |
| OCT/NOV/DEC           | 1             | 1         | 6             | OCT/NOV/DEC           | 10                     | 92                      | 151                                                |  |
| JAN/FEB/MAR           | 0             | 7         | 1             | JAN/FEB/MAR           | 10                     | 272                     | 83                                                 |  |
| APR/MAY/JUNE          | 0             | 2         | 13            | APR/MAY/JUNE          | 10                     | 112                     | 478                                                |  |